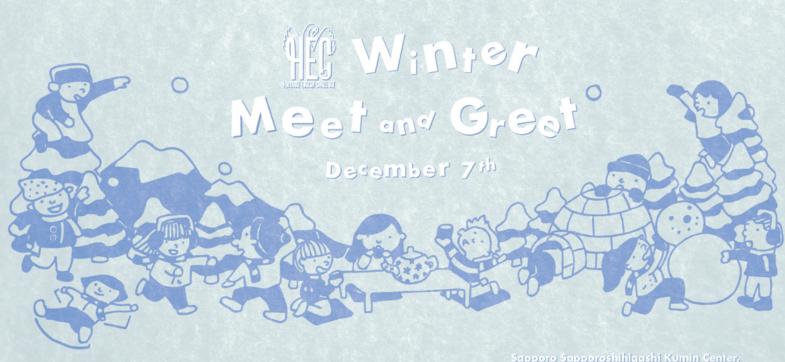

#### HEC MEET AND GREET \*NEW LOCATION\*

Past and current HEC campers and volunteers will be gathering to celebrate the many friendships we've made because of HEC. We will be meeting at 1pm at the Sapporoshihigashikumin Center in Sapporo. Come and feel the holiday cheer! Please check our event page here.